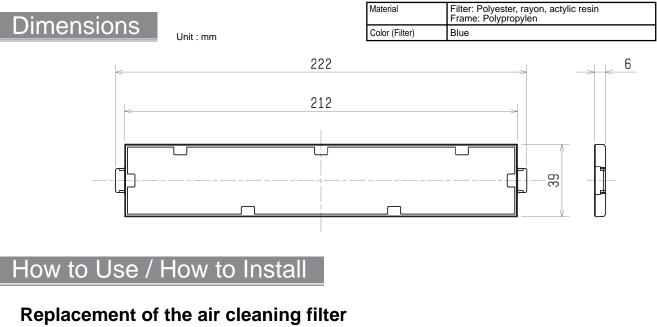

------------|------------------|
| ■ MSZ-EF18VE3B | ■ MSZ-EF25VE3B              | ■ MSZ-EF42VE3B   |
| ■ MSZ-EF18VE3S | ■ MSZ-EF25VE3S              | MSZ-EF42VE3S     |
| MSZ-EF22VE3W   | ″ ■ MSZ-EF35VE3W            | / ■ MSZ-EF50VE3W |
| ■ MSZ-EF22VE3B | ■ MSZ-EF35VE3B              | ■ MSZ-EF50VE3B   |
| MSZ-EF22VE3S   | ■ MSZ-EF35VE3S              | ■ MSZ-EF50VE3S   |
| MSZ-SF25VE3    | MSZ-DM25VA                  | ■ MSZ-HJ71VA     |
| MSZ-SF35VE3    | MSZ-DM35VA                  | MFZ-KJ25VE2      |
| MSZ-SF42VE3    | ■ MSZ-HJ25VA                | ■ MFZ-KJ35VE2    |
| MSZ-SF50VE3    | ■ MSZ-HJ35VA                | MFZ-KJ50VE2      |
|                | ■ MSZ-HJ50VA                |                  |
|                | ■ MSZ-HJ60VA                |                  |

# Specifications



### <MSZ Type>



- 1. Lift the front panel until a "click" is heard.
- 2. (1) Remove the air filter.
- (2) Remove the air cleaning filter.(3) Install a new air cleaning filter.
- (4) Install the air filter.3 Close the front panel secure
- 3. Close the front panel securely and press the positions indicated by the arrows.

#### Every 3 months:

Remove dirt by a vacuum cleaner.

When dirt cannot be removed by vacuum cleaning: • Soak the filter and its frame in lukewarm water before rinsing it.

After washing, dry it well in shade. Install all tabs of the air filter.

Every year:

 Replace it with a new air cleaning filter for best performance.



Pull to remove from the air filter

OPTIONAL PARTS

### Replacement of the air cleaning filter <MFZ Type>

- (1) Remove the front panel.
  - 1. P