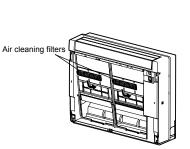

# Descriptions

This air cleaning filter catches dead mites and their droppings, pollen and other allergens on the filter filament, then decomposes them with artificial enzymes.

(Artificial enzyme catalyst on the filament catches the allergens and helps the chemical reaction with oxygen and severs the S-S\* bonds. \*S= Sulfur atoms)

### <MSZ Type>

- 1. Lift the front panel until a "click" is heard.
- 2. (1) Remove the air filter.
- (2) Remove the air cleaning filter.(3) Install a new air cleaning filter.
- (4) Install the air filter.3 Close the front panel secure
- 3. Close the front panel securely and press the positions indicated by the arrows.

Every year:

 Replace it with a new air cleaning filter for best performance.

Pull to remove from the air filter

OPTIONAL PARTS