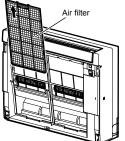

### <MSZ Type>

- 1. Lift the front panel until a "click" is heard.
- 2. (1) Remove the air filter.
- (2) Remove the air cleaning filter.(3) Install a new air cleaning filter.
- (4) Install the air filter.3 Close the front panel secure
- 3. Close the front panel securely and press the positions indicated by the arrows.

#### Every 3 months:

Remove dirt by a vacuum cleaner.

When dirt cannot be removed by vacuum cleaning: • Soak the filter and its frame in lukewarm water before rinsing it.

After washing, dry it well in shade. Install all tabs of the air filter.