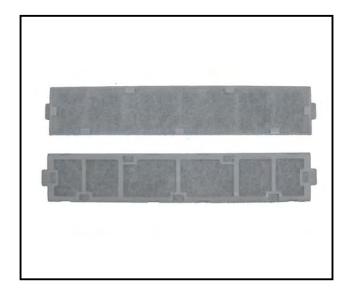

### Photo

# Descriptions

This air cleaning filter catches dead mites and their droppings, pollen and other allergens on the filter filament, then decomposes them with artificial enzymes.

(Artificial enzyme catalyst on the filament catches the allergens and helps the chemical reaction with oxygen and severs the S-S\* bonds. \*S= Sulfur atoms)