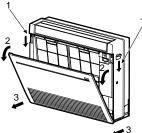

### <MSZ Type>

- 1. Lift the front panel until a "click" is heard.
- 2. (1) Remove the air filter.
- (2) Remove the air cleaning filter.(3) Install a new air cleaning filter.
- (4) Install the air filter.3 Close the front panel secure
- 3. Close the front panel securely and press the positions indicated by the arrows.